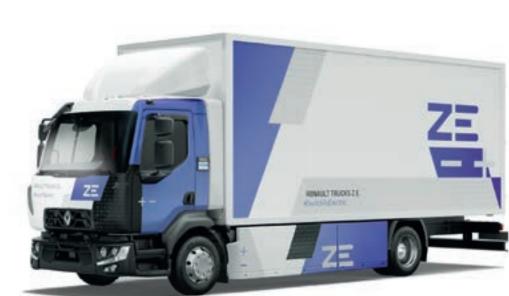

### **ALL-ELECTRIC RANGE**

RENAULT TRUCKS MASTER Z.E.

RENAULT TRUCKS D Z.E.

RENAULT TRUCKS D WIDE Z.E.